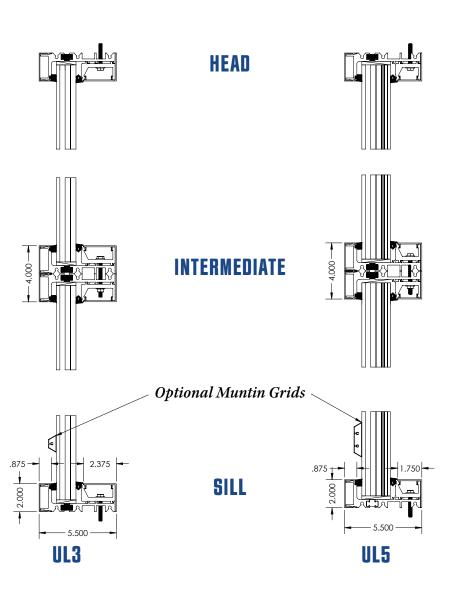

- -Ballistic Levels 1-9; NIJ I, II, IIA, III, IIIA, IV; DIN C1-C5, SD-STD-01.01 DOS 5 min. Forced Entry
- -Blast-resistant up to 14 psi
- -Forced entry rated to ASTM F1233 Class 3
- —FEMA 361 tornadic impact
- —Standard framing has 2" face x 5 1/2" depth Custom profiles available
- —Accommodates glazing thickness from 1 3/8" to 2 1/2"
- —All units arrive pre-glazed with all gaskets, seals, etc.
- —Appropriate for retrofit or new construction
- -Poured and debridged thermal break design for superior exterior performance.
- -Applied exterior or interior grids available
- -ASTM and AAMA tested for air, water, structural and thermal performance.
- -NFRC thermal simulation

- -Accommodates glazing thickness up to 2 ½"
- —All units arrive pre-glazed with all gaskets, seals, etc.
- -Ballistic Levels 1-9; NIJ I, II, IIA, III, IIIA, IV; DIN C1-C5, SD-STD-01.01 DOS 5 minute Forced Entry
- -Blast-resistant up to 14 psi
- —Forced entry rated to ASTM F1233 Class 3