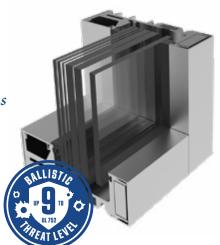

- -Ballistic Levels 1-9; NIJ I, II, IIA, III, IIIA, IV; DIN C1-C5, SD-STD-01.01 DOS 5 min. Forced Entry
- -Blast-resistant up to 14 psi
- -Forced entry rated to ASTM F1233 Class 3
- —FEMA 361 tornadic impact
- —Standard framing has 2" face x 5 1/2" depth Custom profiles available
- —Accommodates glazing thickness from 1 3/8" to 2 1/2"
- —All units arrive pre-glazed with all gaskets, seals, etc.
- —Appropriate for retrofit or new construction
- -Poured and debridged thermal break design for superior exterior performance.
- -Applied exterior or interior grids available
- -ASTM and AAMA tested for air, water, structural and thermal performance.
- -NFRC thermal simulation

- -Accommodates glazing thickness up to 2 ½"
- —All units arrive pre-glazed with all gaskets, seals, etc.
- -Ballistic Levels 1-9; NIJ I, II, IIA, III, IIIA, IV; DIN C1-C5, SD-STD-01.01 DOS 5 minute Forced Entry
- -Blast-resistant up to 14 psi
- —Forced entry rated to ASTM F1233 Class 3