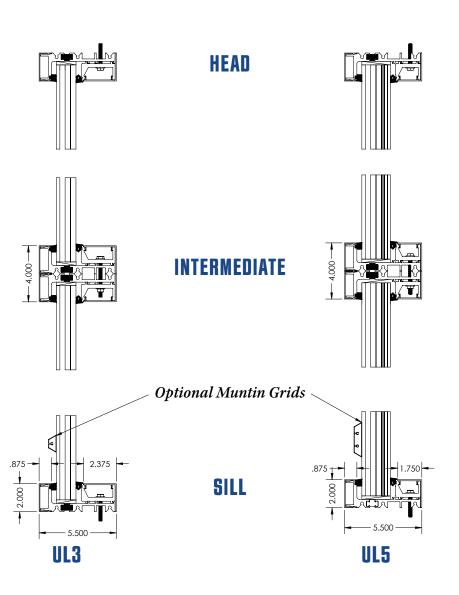

- -Ballistic Levels 1-9; NIJ I, II, IIA, III, IIIA, IV; DIN C1-C5, SD-STD-01.01 DOS 5 min. Forced Entry
- -Blast-resistant up to 14 psi
- -Forced entry rated to ASTM F1233 Class 3
- -FEMA 361 tornadic impact
- —Standard framing has 2" face x 5 1/2" depth Custom profiles available
- —Accommodates glazing thickness from 1 3/8" to 2 1/2"
- —All units arrive pre-glazed with all gaskets, seals, etc.
- —Appropriate for retrofit or new construction
- -Poured and debridged thermal break design for superior exterior performance.
- -Applied exterior or interior grids available
- -ASTM and AAMA tested for air, water, structural and thermal performance.
- -NFRC thermal simulation

- -Accommodates glazing thickness up to 2 ½"
- —All units arrive pre-glazed with all gaskets, seals, etc.
- -Ballistic Levels 1-9; NIJ I, II, IIA, III, IIIA, IV; DIN C1-C5, SD-STD-01.01 DOS 5 minute Forced Entry
- -Blast-resistant up to 14 psi
- —Forced entry rated to ASTM F1233 Class 3