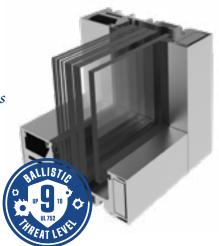

- -Ballistic Levels 1-9; NIJ I, II, IIA, III, IIIA, IV; DIN C1-C5, SD-STD-01.01 DOS 5 min. Forced Entry
- -Blast-resistant up to 14 psi
- -Forced entry rated to ASTM F1233 Class 3
- -FEMA 361 tornadic impact
- —Standard framing has 2" face x 5 1/2" depth Custom profiles available
- —Accommodates glazing thickness from 1 3/8" to 2 1/2"
- —All units arrive pre-glazed with all gaskets, seals, etc.
- —Appropriate for retrofit or new construction
- -Poured and debridged thermal break design for superior exterior performance.
- -Applied exterior or interior grids available
- -ASTM and AAMA tested for air, water, structural and thermal performance.
- -NFRC thermal simulation

- -Accommodates glazing thickness up to 2 ½"
- —All units arrive pre-glazed with all gaskets, seals, etc.
- -Ballistic Levels 1-9; NIJ I, II, IIA, III, IIIA, IV; DIN C1-C5, SD-STD-01.01 DOS 5 minute Forced Entry
- -Blast-resistant up to 14 psi
- —Forced entry rated to ASTM F1233 Class 3

| NORSHIELD PRODUCT | BALLISTIC RATINGS |         |   |   |   |   |   |   |   |   |                     | FORCED ENTRY RATINGS |   |   |   |   |   |   |          |   |  |
|-------------------|-------------------|---------|---|---|---|---|---|---|---|---|---------------------|----------------------|---|---|---|---|---|---|----------|---|--|
|                   |                   | LEVEL I | 2 | 3 | 4 | 5 | 6 | 7 | 8 | 9 |                     | CLASS                | 2 | 3 | 4 | 5 | 6 | 7 | 8        | 9 |  |
| NS7000            |                   |         |   |   |   |   |   |   |   |   | ASTM F1233          | •                    | • | • |   |   |   |   |          |   |  |
| FIXED WINDOW      | UL 752            | •       | • | • | • | • | • | • | • | • | US DEPT<br>Of State | 5 MINUTES            |   |   |   |   |   |   | FEMA 361 |   |  |