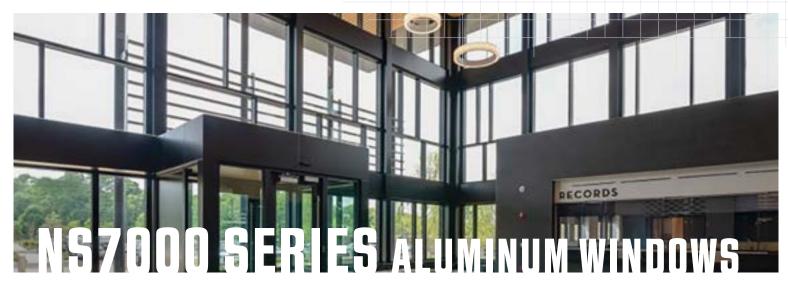

Murfreesboro Police Department-Murfreesboro, Tennessee

## **MAXIMUM SECURITY.** MAXIMUM AESTHETICS.

The Norshield NS7000 series provides traditional storefront aesthetics, with the added benefit of serious ballistic, blast and forced entry resistance.

Use alone, mull with additional NS7000 windows and/or with NS7000 Series door for a complete barrier.

## NS7000 SERIES WINDOW

Ballistic, blast and forced entry resistant unitized aluminum window systems.