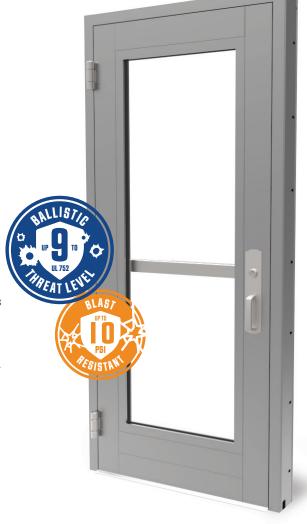

Tested to multiple protection standards including DOS SD-STD.01-01, UL752 (Levels 3, 4, 5, 7, 8 & 9), ASTM F1233 (R1, R2, R3 & R4) and NIJ (Level III and Level IV).

| NORSHIELD PRODUCT | BALLISTIC |   |   |   |   |   |   |   |   |   |            |      |   |    | FORCED ENTRY        |                    |
|-------------------|-----------|---|---|---|---|---|---|---|---|---|------------|------|---|----|---------------------|--------------------|
|                   |           |   | 2 | 3 | 4 | 5 | 6 | 7 | 8 | 9 |            | IIIA | Ш | IV |                     | DOS - REV G        |
| NS7000 doors      | UL 752    | • | • | • | • | • | • | • | • | • | NIJ 0108.1 | •    | • | •  | DOS<br>SD-STD-01.01 | 5 MINUTE<br>Attack |