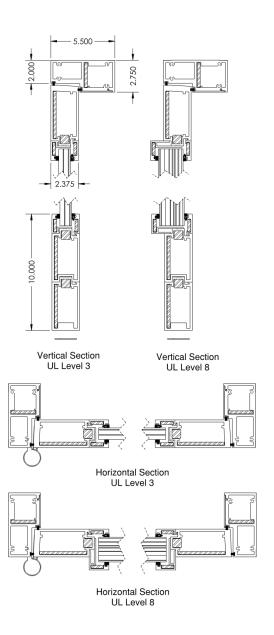

Tested to multiple protection standards including DOS SD-STD.01-01, UL752 (Levels 3, 4, 5, 7, 8 & 9), ASTM F1233 (R1, R2, R3 & R4) and NIJ (Level III and Level IV).

| NORSHIELD PRODUCT | BALLISTIC |   |   |   |   |   |   |   |   |   |            |      |   |    | FORCED ENTRY        |                    |
|-------------------|-----------|---|---|---|---|---|---|---|---|---|------------|------|---|----|---------------------|--------------------|
|                   |           |   | 2 | 3 | 4 | 5 | 6 | 7 | 8 | 9 |            | IIIA | Ш | IV |                     | DOS - REV G        |
| NS7000 doors      | UL 752    | • | • | • | • | • | • | • | • | • | NIJ 0108.1 | •    | • | •  | DOS<br>SD-STD-01.01 | 5 MINUTE<br>Attack |