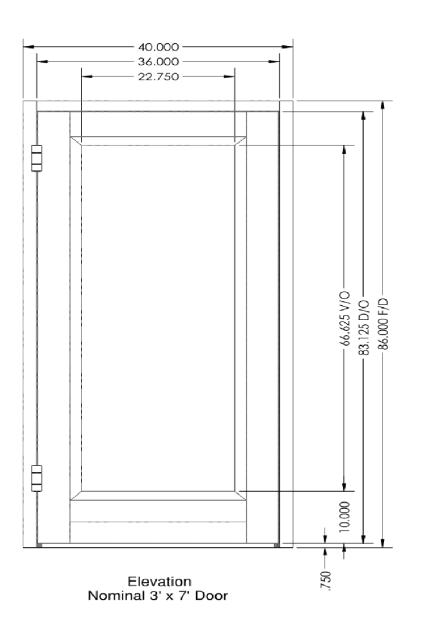

## NS7000 SERIES DOOR

Ballistic, blast and forced entry resistant unitized aluminum doors.

Scan for more details on this and other Norshield products.