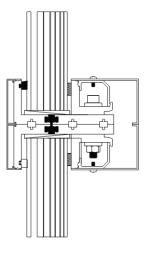

## AFW 1500 SERIES WINDOW

Ballistic, blast and forced entry resistant unitized aluminum window systems.

SILL

\*JAMB SIMILAR TO HEAD/SILL

Scan for more details on this and other Norshield products.