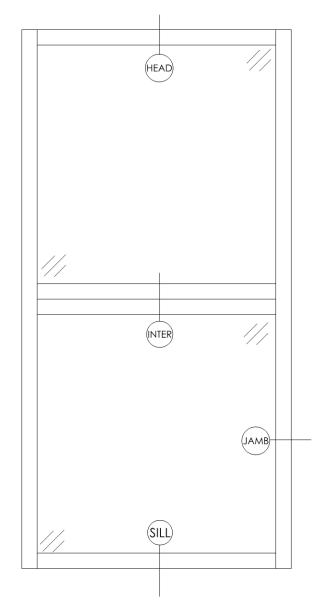

## AFW 1500 SERIES WINDOW

Ballistic, blast and forced entry resistant unitized aluminum window systems.

SILL

\*JAMB SIMILAR TO HEAD/SILL

Scan for more details on this and other Norshield products.