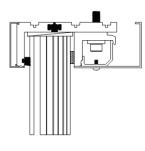

## AFW 1500 SERIES WINDOW

Ballistic, blast and forced entry resistant unitized aluminum window systems.

SILL

\*JAMB SIMILAR TO HEAD/SILL

Scan for more details on this and other Norshield products.