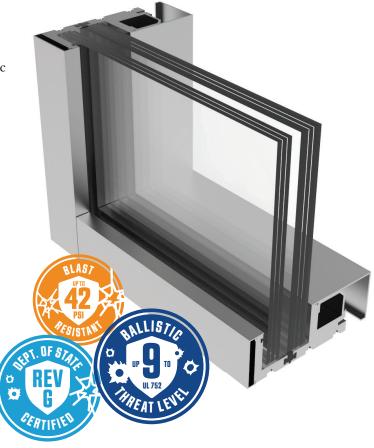

## A WINDOW TO THE WORLD

From the company that redefined what a security window can be.

- -SD-STD-01.01 DOS Ballistic, Forced Entry, and Blast; Ballistic Levels UL 1-9; NIJ I, II, IIA, III, IIIA, IV; DIN C1-C5.
- —Constructed of high-performance aluminum alloy for unparalleled protection, aesthetics, and design flexibility.
- -May be used individually or assembled for guard booths, window walls, storefronts, etc.
- -Multiple trim options to meet most every architectural look.
- -Poured and debridged thermal break design for superior exterior performance.
- $-2^{3/4}$ " x  $6^{1/2}$ ",  $2^{3/4}$ " x  $7^{1/2}$ " and custom profiles available.
- —High performance insulated and Low-E glazing options are available.
- -Factory glazed with all gaskets, seals, etc.
- -Independently certified for blast resistant applications up to 42 psi.
- -ASTM and AAMA tested for air, water, and thermal structural performance.

## AFW 1500 SERIES WINDOW

Ballistic, blast and forced entry resistant unitized aluminum window systems.

SILL

\*JAMB SIMILAR TO HEAD/SILL

Scan for more details on this and other Norshield products.