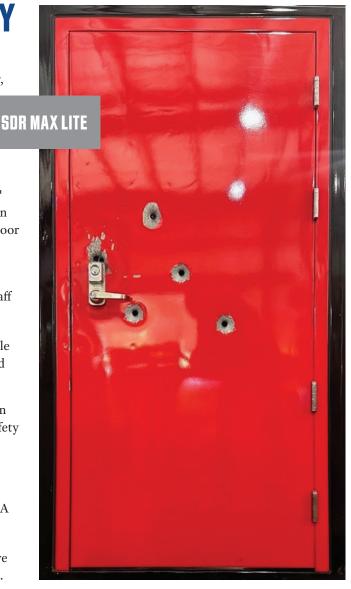

## **LIGHTWEIGHT & HIGH SECURITY**

-Smooth, dependable, high-security protection. Door is automatically locked and deadlocked upon closing, ready to protect from forced entry, ballistic or blast threats.

-Lightweight and multiple threat resistant. Typical door leaf weighs 300# (136kg) but provides high levels of protection against unauthorized entry, physical assault, handguns, and explosive events.

- -Multipoint auto-locking. Secures 3 stainless steel locking points with 1" projection automatically when closed Mechanical restraint holds bolts in the open position throughout the door swing, releasing only when the door has closed.
- -Surface-mounted multipoint lock is all stainless steel construction and provides an economical, high-security solution to safeguard facilities, staff and intellectual property.
- -Available in manual and electronic access versions. Panic or lever handle exit options, exit only or exterior lever handle, ADA compliant, local and remote access options.
- -Single point lock retraction & deadlock from threat side Single motion exit meets requirements for fire and emergency egress. Certified Life-safety device under UL305.
- -Forced Entry tested to ASTM F3038-14 (5 & 15 minute)
- -Tested to .44 Magnum ballistic standards UL752 Level 3, NIJ Level IIIA and ASTM F1233 HG4.
- -Blast-resistant design meets requirements for both positive and negative pressure (rebound) protection during a blast event per ASTM F2927-21.

Lightweight reinforced hollow metal door & frame. 3'x7' leaf weighs 300# (136kg).

.44 Magnum ballistic resistance & ASTM F3038 forced entry resistance (5 & 15 minutes)

ASTM F2927 blast resistance to 10 psi @ 89 psi-msec

| BALLISTIC RATINGS |                    | FORCED ENTRY RATINGS |          |           |
|-------------------|--------------------|----------------------|----------|-----------|
| SDR MAX LITE      |                    |                      |          |           |
| UL 752            | 3                  | ASTM F3038           | 5        | 15        |
|                   | .44 MAG<br>3 SHOTS |                      | 5 MINUTE | 15 MINUTE |
| NIJ 0108.1        | IIIA               |                      |          |           |
|                   | .44 MAG - 5 SHOTS  |                      |          |           |
| ASTM F1233        | HG4                |                      |          |           |
|                   | .44 MAG<br>3 Shots |                      |          |           |