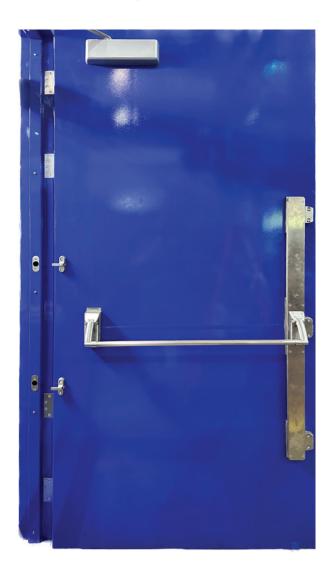

## **LIGHTWEIGHT & HIGH SECURITY**

-Smooth, dependable, high-security protection. Door is automatically locked and deadlocked upon closing, ready to protect from forced entry, ballistic or blast threats.

-Lightweight and multiple threat resistant. Typical door leaf weighs 300# (136kg) but provides high levels of protection against unauthorized entry, physical assault, handguns, and explosive events.

- -Multipoint auto-locking. Secures 3 stainless steel locking points with 1" projection automatically when closed Mechanical restraint holds bolts in the open position throughout the door swing, releasing only when the door has closed.
- -Surface-mounted multipoint lock is all stainless steel construction and provides an economical, high-security solution to safeguard facilities, staff and intellectual property.
- -Available in manual and electronic access versions. Panic or lever handle exit options, exit only or exterior lever handle, ADA compliant, local and remote access options.
- -Single point lock retraction & deadlock from threat side Single motion exit meets requirements for fire and emergency egress. Certified Life-safety device under UL305.
- -Forced Entry tested to ASTM F3038-14 (5 & 15 minute)
- -Tested to .44 Magnum ballistic standards UL752 Level 3, NIJ Level IIIA and ASTM F1233 HG4.
- -Blast-resistant design meets requirements for both positive and negative pressure (rebound) protection during a blast event per ASTM F2927-21.

## Industry-leading security features and design flexibilty.

1" throw 304 stainless steel bolts with mechanical deadlock and single motion retraction for egress.

Armored exterior key cylinder for manual entry and optional electric access control.

Adjustable mechanical trigger at center module with infinite restraint.

Robust cast and machined components with rack and pinion mechanism ensures long-term reliability and consistent function.

Optional surface-mounted hinge bolts for 5-point protection.