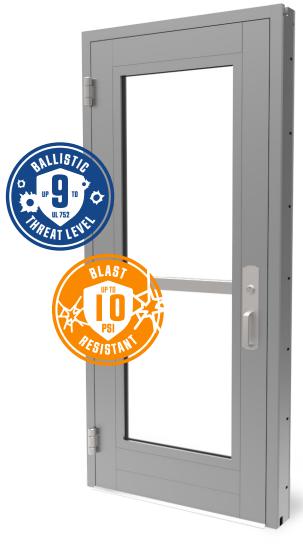

**Tested to multiple protection standards** including DOS SD-STD.01-01, UL752 (Levels 3, 4, 5, 7, 8 & 9), ASTM F1233 (R1, R2, R3 & R4) and NIJ (Level III and Level IV).

| NORSHIELD PRODUCT | BALLISTIC |   |   |   |   |   |   |   |   |   |            |   |   | FORCED ENTRY |                     |                    |
|-------------------|-----------|---|---|---|---|---|---|---|---|---|------------|---|---|--------------|---------------------|--------------------|
|                   |           |   |   |   |   |   |   |   |   |   |            |   |   |              |                     | DOS<br>Rev G       |
| NS7000<br>DOORS   | UL<br>752 | • | • | • | • | • | • | • | • | • | NIJ 0108.1 | • | • | •            | DOS<br>SD-STD-01.01 | 5 MINUTE<br>ATTACK |