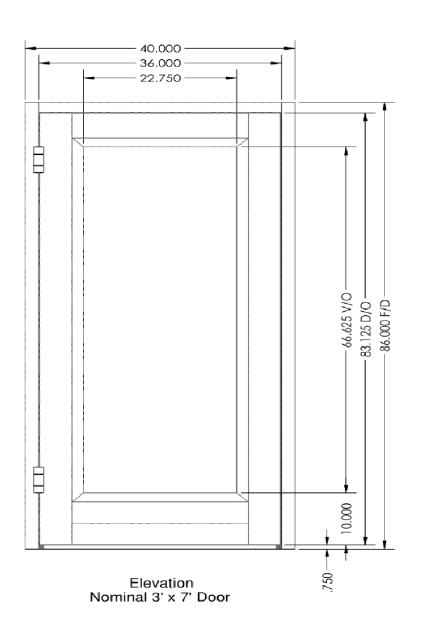

**Rail and stile construction** hides the robust performance of these doors in a very conventional aluminum entrance look.

**Finish options** include Class I clear and dark bronze anodize, custom anodized colors, high performance fluoropolymer paints and stainless steel cladding.