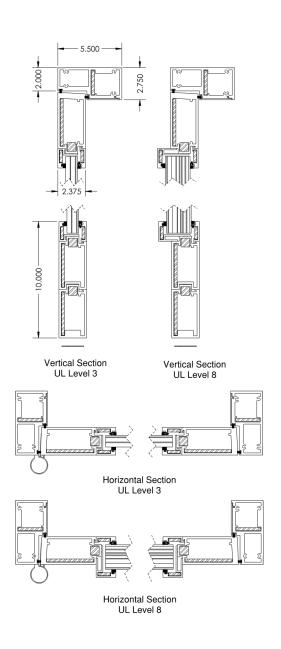

**Tested to multiple protection standards** including DOS SD-STD.01-01, UL752 (Levels 3, 4, 5, 7, 8 & 9), ASTM F1233 (R1, R2, R3 & R4) and NIJ (Level III and Level IV).

| NORSHIELD PRODUCT | BALLISTIC |   |   |   |   |   |   |   |   |   |            |   |   | FORCED ENTRY |                     |                    |
|-------------------|-----------|---|---|---|---|---|---|---|---|---|------------|---|---|--------------|---------------------|--------------------|
|                   |           |   |   |   |   |   |   |   |   |   |            |   |   |              |                     | DOS<br>Rev G       |
| NS7000<br>DOORS   | UL<br>752 | • | • | • | • | • | • | • | • | • | NIJ 0108.1 | • | • | •            | DOS<br>SD-STD-01.01 | 5 MINUTE<br>ATTACK |